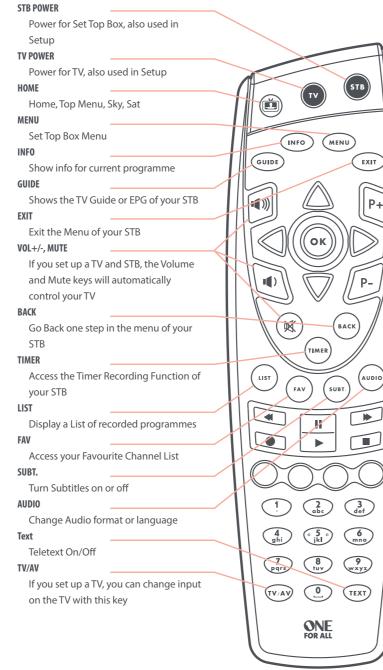

## **STEP 1: SET UP YOUR TELEVISION**

### **STEP 2: SET UP YOUR SET TOP BOX**

#### STEP 3: AUTO SEARCH (IF SIMPLESET OR AUTOSEARCH DOES NOT WORK) STEP 4: COPY LEARN FUNCTION

13-12-13 14:14