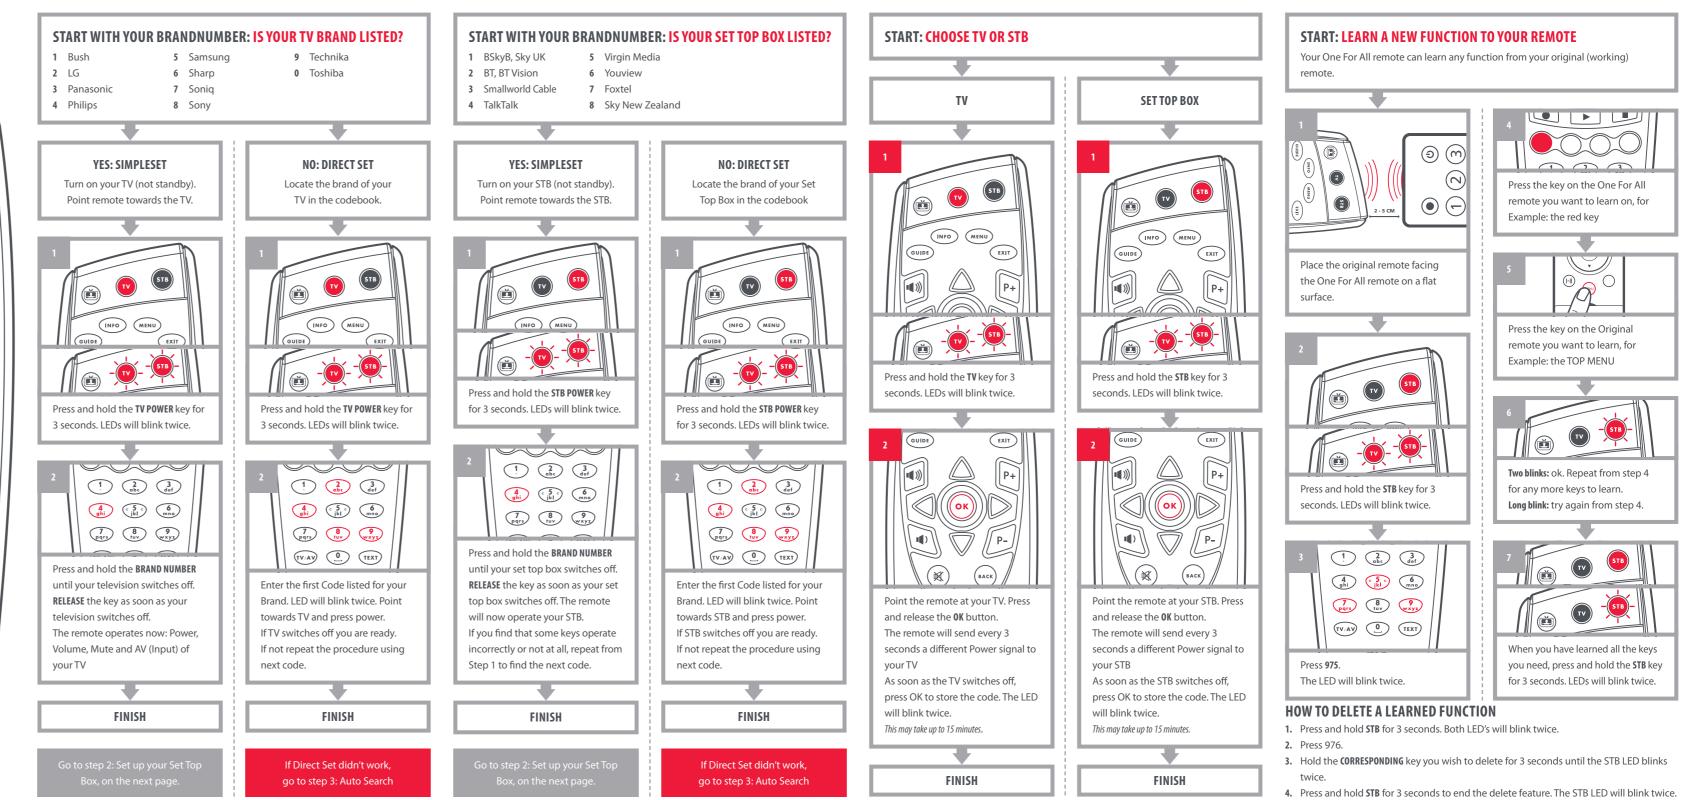

## **STEP 1: SET UP YOUR TELEVISION**

### **STEP 2: SET UP YOUR SET TOP BOX**

#### STEP 3: AUTO SEARCH (IF SIMPLESET OR AUTOSEARCH DOES NOT WORK) STEP 4: COPY LEARN FUNCTION

13-12-13 14:14